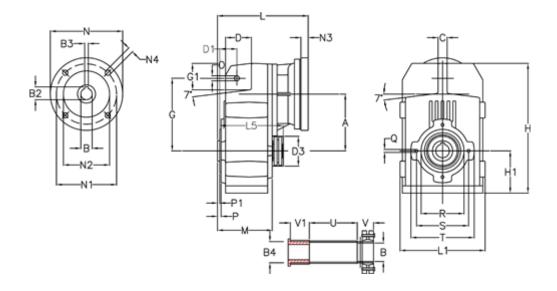

## **Data Sheet**

Article number: 29560100748220

Description: Shaft mounted gear

A102QF30-7,4-P63B5

## **Measures**

| A = 112.50 | D1 = 35.0 | I5 = 159.5 | P1                                   | = 3.0   | V = 41  |
|------------|-----------|------------|--------------------------------------|---------|---------|
| B = 30     | d3 = 77   | M = 100.5  | Q                                    | = M8x12 | V1 = 48 |
| B1 = 11    | G = 140   | N = 140    | R                                    | = 80    |         |
| B2 = 12.8  | G1 = 51.0 | N1 = 115   | S                                    | = 100   |         |
| B3 = 4     | H = 251.0 | N2 = 95    | Т                                    | = 120   |         |
| B4 = 30    | H1 = 84.0 | N4 = M8x19 | Tightening torque Nm adapter bushing | y = 6.0 |         |
| C = 20     | L = 185.5 | O = 11     | Tightening torque Nm shrink disc     | = 7.0   |         |
| D = 47.5   | L1 = 170  | P = 4.5    | U                                    | = 83.0  |         |